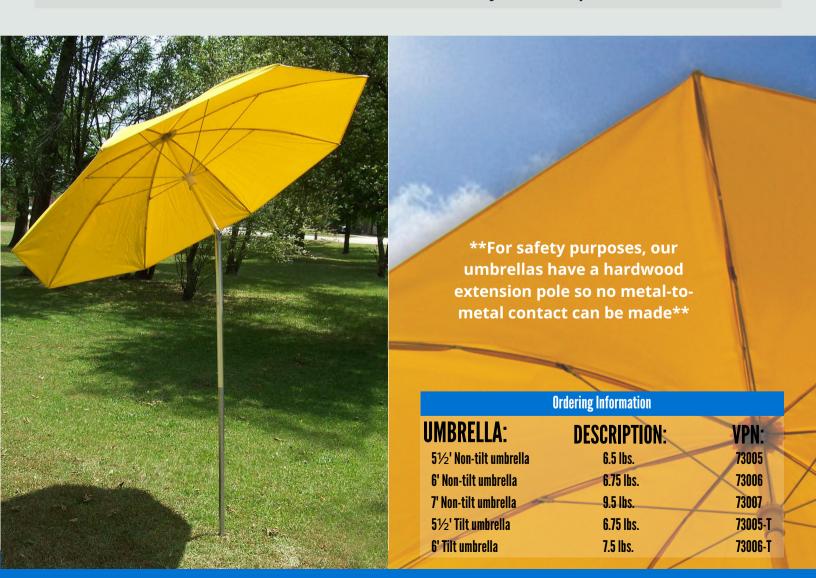

# WORK **UMBRELLA**

U-TECK's line of umbrellas provides an economical method of protection from the elements.

#### **FEATURES:**

- Heavy-duty construction Reinforced vinyl canopy
- 3-position tilt optional
- Aluminum/hardwood poles
- Pointed poles for easy set-up
- Strong enough to be used on mowers, tractors, etc.
- Lightweight
- Unique tilt-top feature allows user to shade themselves at any hour of the day.

#### **Ordering Information**

Description
7 ft Carrying Bas

7 ft Carrying Bag Tripod Stand Suction Mount Product #

73007-B 730TRI 730MNT Weight

.64 lbs 4 lbs N/A