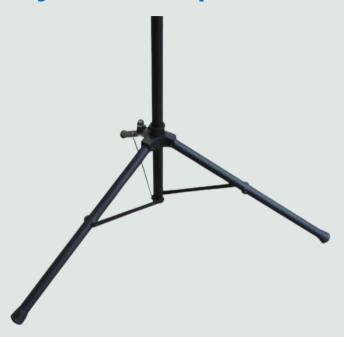

#### **Adjustable Tripod Stand**

Fully Adjustable Tripod Stand with three anchor stakes.

#### **Ordering Information**

Description
7 ft Carrying Bas

7 ft Carrying Bag Tripod Stand Suction Mount Product #

73007-B 730TRI 730MNT Weight

.64 lbs 4 lbs N/A