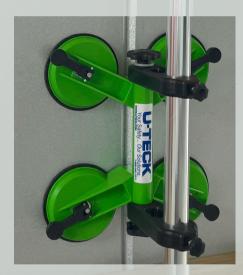

#### **Suction Mount**

Heavy Duty Mount has 2 knobs to secure umbrella poles with suction-cup levers.

Cups are 4 1/2 in diameter.

Lightweight yet strong ABS construction.

Total dimensions are 12 1/2 x 11in.

#### **Ordering Information**

Description
7 ft Carrying Bas

7 ft Carrying Bag Tripod Stand Suction Mount Product #

73007-B 730TRI 730MNT Weight

.64 lbs 4 lbs N/A