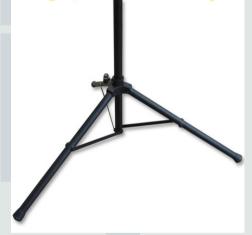

## **Adjustable Tripod Stand**

1

(8

## Tripod Stand with three anchor stakes.

**Black ballistic nylon bag with** carrying handles and velcro flaps.

|                                                    | Ordering Information   |                |           |         |
|----------------------------------------------------|------------------------|----------------|-----------|---------|
| U-TECK                                             | Description            | Product Number | Packaging | Weight  |
| Your Safety Our Solutions.                         | 5 1/2 ft. Carrying Bag | 73005-B        | 1 each    | .64 Lbs |
|                                                    | 6 ft. Carrying Bag     | 73006-B        | 1 each    | .64 Lbs |
| I59 Rock Hill Rd, Fayetteville,                    | 7 ft. Carrying Bag     | 73007-B        | 1 each    | .64 Lbs |
| North Carolina 28312<br>(800) 542-7011 / UTECK.COM | Tripod Stand           | 730TRI         | 1 each    | 4 lbs.  |
|                                                    | Suction Mount          | 730MNT         | 1 each    |         |