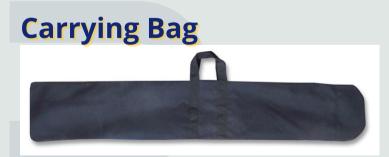

## Tripod Stand with three anchor stakes.

**Black ballistic nylon bag with** carrying handles and velcro flaps.

|                                                    | Ordering Information   |                |           |         |
|----------------------------------------------------|------------------------|----------------|-----------|---------|
| U-TECK                                             | Description            | Product Number | Packaging | Weight  |
| Your Safety Our Solutions.                         | 5 1/2 ft. Carrying Bag | 73005-B        | 1 each    | .64 Lbs |
|                                                    | 6 ft. Carrying Bag     | 73006-B        | 1 each    | .64 Lbs |
| I59 Rock Hill Rd, Fayetteville,                    | 7 ft. Carrying Bag     | 73007-B        | 1 each    | .64 Lbs |
| North Carolina 28312<br>(800) 542-7011 / UTECK.COM | Tripod Stand           | 730TRI         | 1 each    | 4 lbs.  |
|                                                    | Suction Mount          | 730MNT         | 1 each    |         |