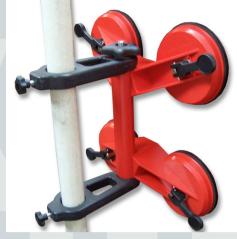

## **Suction Mount**

Heavy Duty Mount has secure pole fixture and clips that tighten to produce suction, then flip open to release suction. Lightweight yet strong ABS construction. Cups have 4 1/2 in diameter. total dimensions are 12 1/2 x 11in.