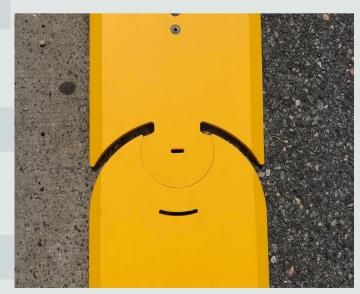

Two lengths and widths are available to assist in complete trench coverage, and linking The "Street Savers" together is simple using our interlocking design, which also allows for flexibility when microtrenches are cut along curves.

Insert Yellow Fins from the top side and press into place until flush with the surface.

Wrap Silicone band around Fin from the bottom side and position band into groove.

Connecting Street Savers is easy by locking the Male/Female ends together with the Keyway connection on each end.