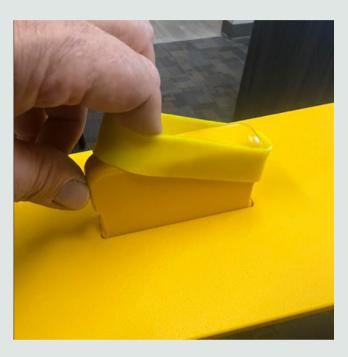

Insert Yellow Fins from the top side and press into place until flush with the surface.

Wrap Silicone band around Fin from the bottom side and position band into groove.

Connecting Street Savers is easy by locking the Male/Female ends together with the Keyway connection on each end.