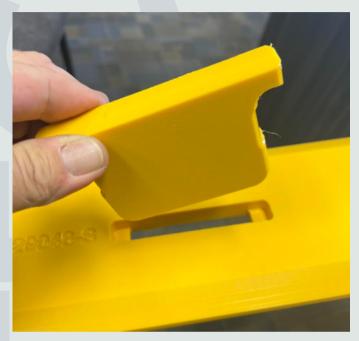

Insert Yellow Fins from the top side and press into place until flush with the surface.

Wrap Silicone band around Fin from the bottom side and position band into groove.

Connecting Street Savers is easy by locking the Male/Female ends together with the Keyway connection on each end.