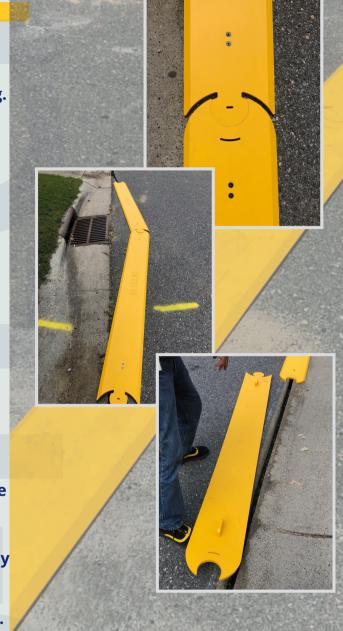

### **STREET SAVER & STREET SAVER SLIM TEMPORARY MICRO TRENCH PROTECTORS**

U-TECK's New "Street Saver" and "Street Saver Slim" **Micro-Trench Protectors gives Fiber Optic Contractors** added protection on their Saw Cuts, keeping the trench open and preventing edge breakage, prior to back filling. These are great for high pedestrian areas and won't cause issues for bicyclists or strollers

### Features:

- Helps Prevent Edge Breakage Prior to Back Filling
- Two lengths available 4' and 8'
- Two widths available 6" and 12"
- 2.5" silicone coated 'fins' keep the product in place
- Street Savers Interlocked for Extended spans
- Sloped Edges on each side for Easy Ingress and Egress
- Constructed from HDPE will not Break or Crack
- UV stable
- Results in a Cleaner Looking Finished Product

Two lengths and widths are available to assist in complete trench coverage, and linking The "Street Savers" together is simple using our interlocking design, which also allows for flexibility when microtrenches are cut along curves.

For higher speed traffic or overnight construction, there are 6 holes which can be used for temporally screwing or bolting the Street Savers into place if necessary.

The "Street Saver" is Constructed from High Density Poly Ethylene (HDPE), will not break or crack under heavy traffic and are UV Stable. The Hi-Vis HDPE ensures increased motorist awareness to the construction zone. The Sloped Edges ensure ease for Ingress and Egress.

The "Street Savers" were designed to stay in place by utilizing the ¾" fins located underneath the product. These silicon coated fins sit into the Micro Trench, ensuring the Micro-Trench Protectors will stay firmly in place.