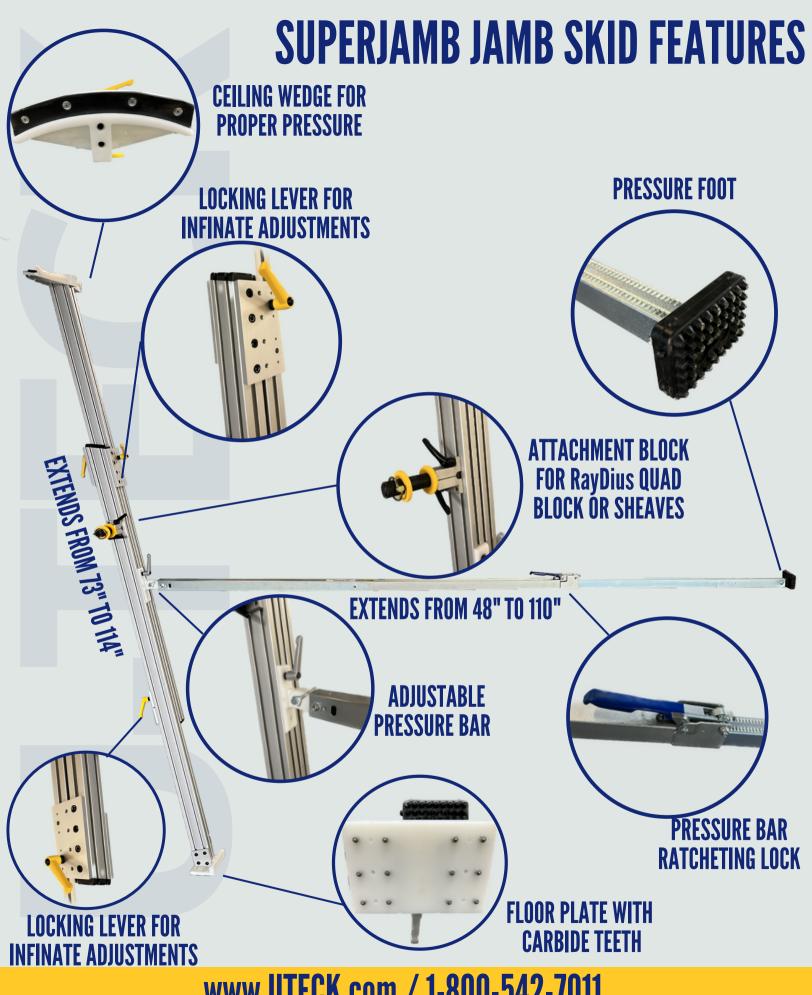

The SuperJamb Jamb Skid sets up within minutes, and due to its lightweight construction is easy to maneuver and reposition if need be while inside the vault. Cables can be attached and detached easily to quadrant block or cable sheaves. Extends from 73" to 114".

The adjustable pressure bar provides side lateral support to ensure the SuperJamb Jamb Skid stays secure while in use. Extends from 48" to 110"

## **Features:**

- Lightweight and easy to use
- No tools needed!
- Can be set up quickly by one person in minutes
- Provides secure mounting location for RayDius Quad Block, or sheaves, to ensure minimum bend diameter is met
- Adjustable positioning of Quad Block allows easy configuration for infinite pulling scenarios.
- Adjustable Pressure Bar provides Side Lateral Support
- Allows for more room while working in cramped and congested environments