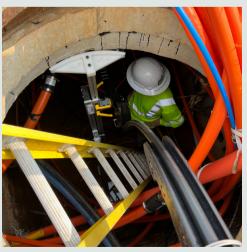

The SuperJamb Jamb Skid sets up within minutes, and due to its lightweight construction is easy to maneuver and reposition if need be while inside the vault. Cables can be attached and detached easily to quadrant block or cable sheaves. Extends from 73" to 114".

The adjustable pressure bar provides side lateral support to ensure the SuperJamb Jamb Skid stays secure while in use. Extends from 48" to 110"