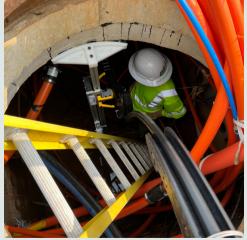

## SUPER JAMB

INTRODUCING THE ALL NEW U-TECK SUPER JAMB SKID! This product works with our RayDius Fiber Quadrant Block, Quad Block Support Bar and Quad Block Coupling Bar.

Our all new lightweight design makes cable placement in communications vaults easier than ever before! Gone are the bulky, cumbersome jamb skids of the past!

## **Features:**

- Lightweight and easy to use
- No tools needed!
- Can be set up quickly by one person in minutes
- Provides secure mounting location for RayDius Quad Block, or sheaves, to ensure minimum bend diameter is met
- Adjustable positioning of Quad Block allows easy configuration for infinite pulling scenarios.
- Adjustable Pressure Bar provides Side Lateral Support
- Allows for more room while working in cramped and congested environments