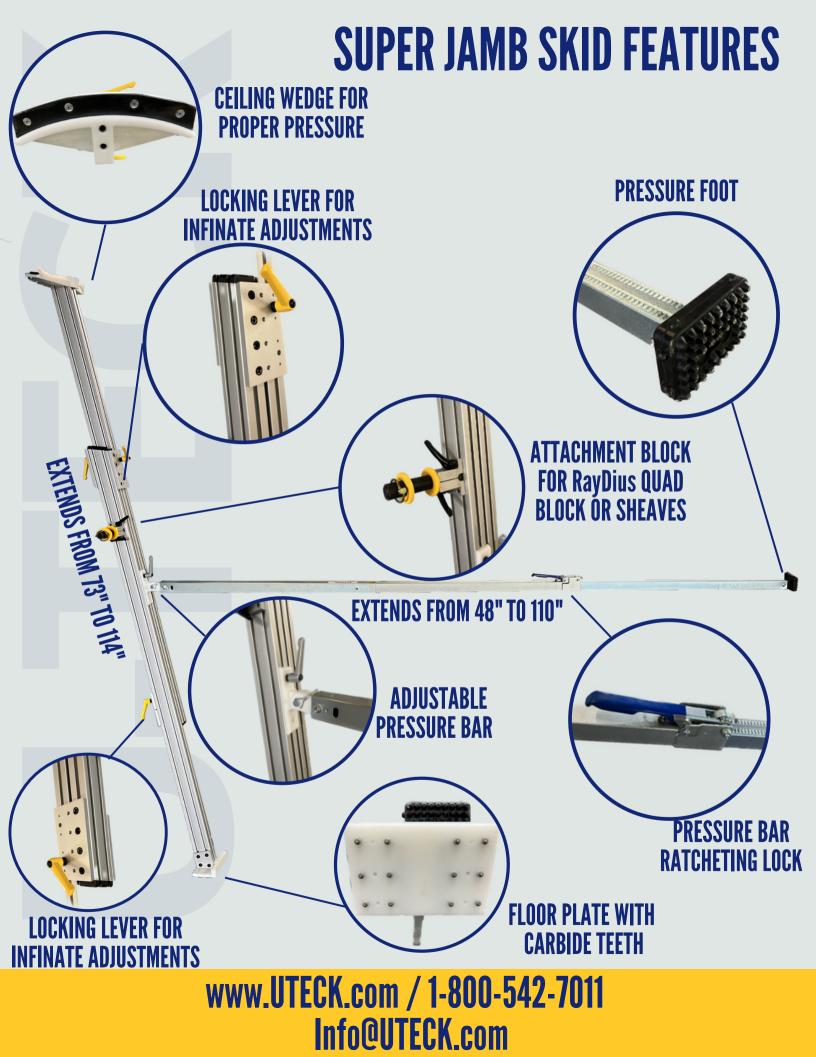

The Super Jamb Skid sets up within minutes, and due to its lightweight construction is easy to maneuver and reposition if need be while inside the vault. Cables can be attached and detached easily to quadrant block or cable sheaves. Extends from 73" to 114".

The adjustable pressure bar provides side lateral support to ensure the Super Jamb skid stays secure while in use. Extends from 48" to 110"

## **Features:**

- Lightweight and easy to use
- No tools needed!
- Can be set up quickly by one person in minutes
- Provides secure mounting location for RayDius Quad Block, or sheaves, to ensure minimum bend diameter is met
- Adjustable positioning of Quad Block allows easy configuration for infinite pulling scenarios.
- Adjustable Pressure Bar provides Side Lateral Support
- Allows for more room while working in cramped and congested environments