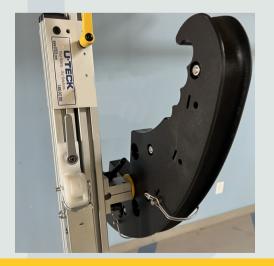

## SUPER JAMB

INTRODUCING THE ALL NEW U-TECK SUPER JAMB SKID! This product works with our RayDius Fiber Quadrant Block, Quad Block Support Bar and Quad Block Coupling Bar.

Our all new lightweight design makes cable placement in communications vaults easier than ever before! Gone are the bulky, cumbersome jamb skids of the past!

The Super Jamb Skid sets up within minutes, and due to its lightweight construction is easy to maneuver and reposition if need be while inside the vault. Cables can be attached and detached easily to quadrant block or cable sheaves. Extends from 73" to 114".

The adjustable pressure bar provides side lateral support to ensure the Super Jamb skid stays secure while in use. Extends from 48" to 110"