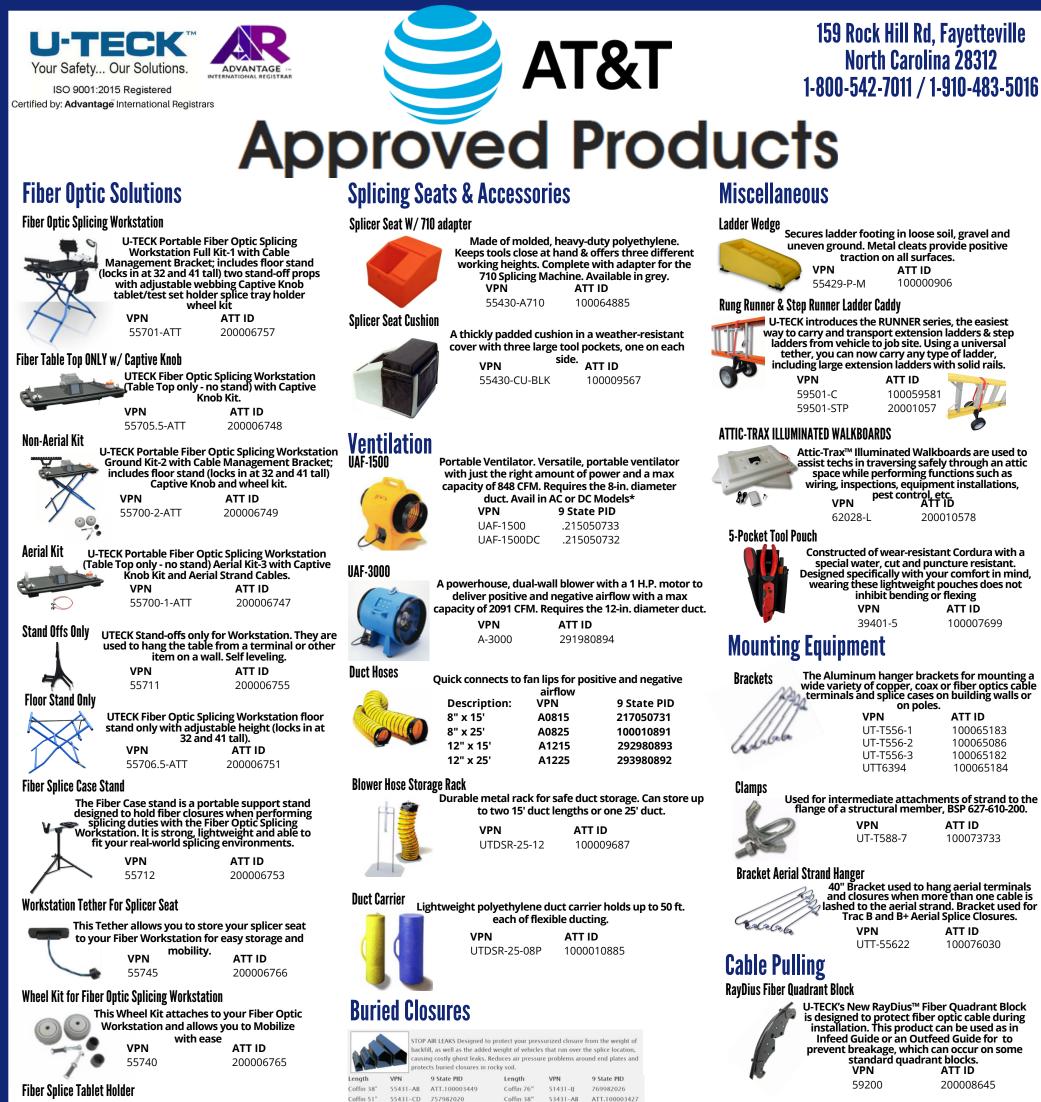

The Fiber Splice Tablet Holder is an attachable support stand for your tablet. Strong and lightweight, it keeps your tablet steady and accessable. ATT ID VPN 200006760 55720

## LED Dual Power Light with Magnifying Glass

ATT.100003511

ATT.100003531

ATT.100063599

ATT.100003405

ATT.100003443

767982028

768982027