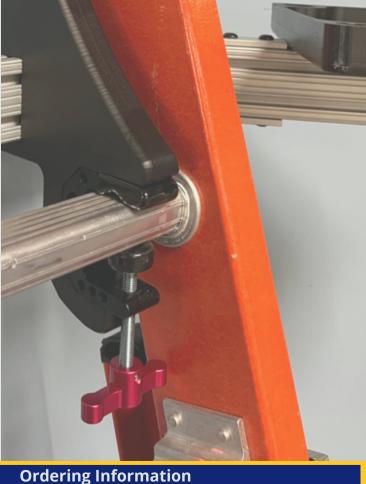

Secure in place with Red adjusting clamps

**Adjust platform** to desired working position

Secure Splicing Machine to platform using captive knob provided.