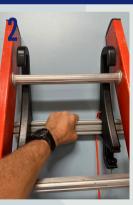

# **INSTRUCTIONS FOR USE**

**Attach handline to** platform using pre-approved handlining procedures.

Once handlined up, hang device onto rung at desired location.

Once secure, pull base to secure on rung underneath.

Secure in place with Red adjusting clamps

**Adjust platform** to desired working position

Secure Splicing Machine to platform using captive knob provided.