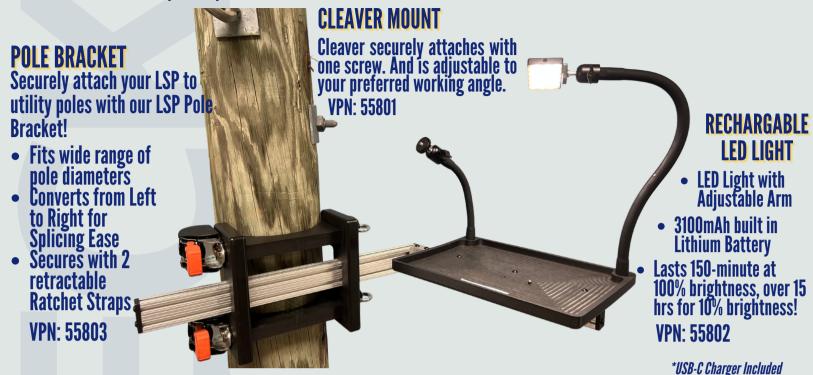

#### **Ordering Information**

VPN: **Item Description:** 55800 **Ladder Splicing Platform Cleaver Mount** 55801 55802 **LED Adjustable Work Light Kit** 55803

Weight: 8.5Lhs. 1Lbs. 21hs Pole Bracket for LSP 7Lhs.