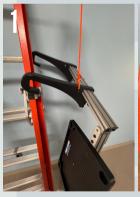

### LADDER SPLICING PLATFORM

U-TECK's new Ladder Splicing Platform solves the problem of Splicing while on a ladder!

Transporting and assembling a makeshift splicing platform while trying to maneuver up extension ladders was, in the past, a difficult and UNSAFE task.

Our ALL NEW Splicing Platform attaches directly to the ladder for a secure, stable work area that measures 13.5"x9.5". The all NEW Splicing Platform is strong (but lightweight) and can be adjusted for splicing on either the left or the right side to accommodate dexterity as well as any interference that may occur on either side while splicing. The LSP is incredibly versatile- it works with EVERY ladder we have been able to find! Secure your splicing machine with the Captive Knob (included) and splice comfortably - at NIOSH recommended 75°- while working atop ladders!

We've also included a slot to accept our 5-pocket tool pouch to keep an assortment of tools conveniently at hand.