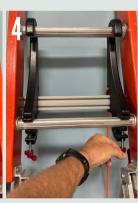

# **INSTRUCTIONS FOR USE**

**Attach handline to** platform using pre-approved handlining procedures.

Once handlined up, hang device onto rung at desired location.

Once secure, pull base to secure on rung underneath.

Secure in place with Red adjusting clamps

**Adjust platform** to desired working position

Secure Splicing Machine to platform using captive knob provided.