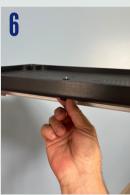

# **INSTRUCTIONS FOR USE**

**Attach handline to** platform using pre-approved handlining procedures.

Once handlined up, hang device onto rung at desired location.

Once secure, pull base to secure on rung underneath.

Secure in place with Red adjusting clamps

**Adjust platform** to desired working position

Secure Splicing Machine to platform using captive knob provided.