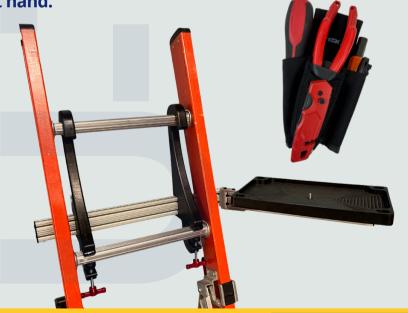

### LADDER SPLICING PLATFORM

U-TECK's new Ladder Splicing Platform solves the problem of Splicing while on a ladder!

Transporting and assembling a makeshift splicing platform while trying to maneuver up extension ladders was, in the past, a difficult and UNSAFE task.

Our ALL NEW Splicing Platform attaches directly to the ladder for a secure, stable work area that measures 13.5"x9.5". The all NEW Splicing Platform is strong (but lightweight) and can be adjusted for splicing on either the left or the right side to accommodate dexterity as well as any interference that may occur on either side while splicing. The LSP is incredibly versatile- it works with EVERY ladder we have been able to find! Secure your splicing machine with the Captive Knob (included) and splice comfortably - at NIOSH recommended 75°- while working atop ladders!

We've also included a slot to accept our 5-pocket tool pouch to keep an assortment of tools conveniently at hand.