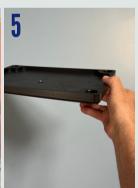

# **INSTRUCTIONS FOR USE**

**Attach handline to** platform using pre-approved handlining procedures.

Once handlined up, hang device onto rung at desired location.

Once secure, pull base to secure on rung underneath.

Secure in place with Red adjusting clamps

**Adjust platform** to desired working position

Secure Splicing Machine to platform using captive knob provided.