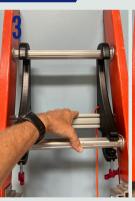

# **INSTRUCTIONS FOR USE**

**Attach handline to** platform using pre-approved handlining procedures.

Once handlined up, hang device onto rung at desired location.

Once secure, pull base to secure on rung underneath.

Secure in place with Red adjusting clamps

**Adjust platform** to desired working position

Secure Splicing Machine to platform using captive knob provided.