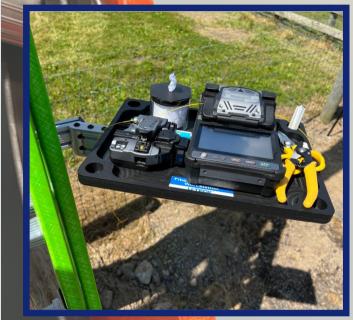

Our ALL NEW Splicing Platform attaches directly to the ladder for a secure, stable work area that measures 13.5"x9.5". The all NEW Splicing Platform is strong (but lightweight) and can be adjusted in either direction, can be switched from Left/Right to accommodate dexterity and works with EVERY ladder we have been able to find! Secure your splicing machine with the Captive Knob (included) and splice comfortably - at NIOSH recommended 75° - while working atop ladders!

We've also included a slot to accept our5-pocket tool pouch to keep an assortment of tools conveniently at hand.