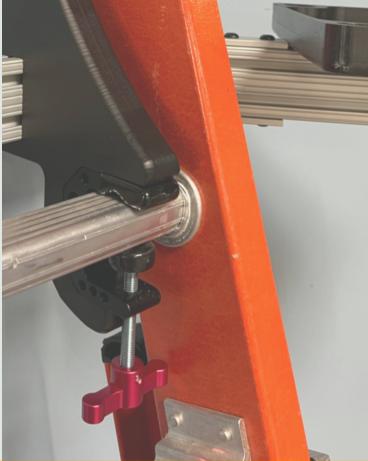

Our ALL NEW Splicing Platform attaches directly to the ladder for a secure, stable work area that measures 13.5"x9.5". The all NEW Splicing Platform is strong (but lightweight) and can be adjusted in either direction, can be switched from Left/Right to accommodate dexterity and works with EVERY ladder we have been able to find! Secure your splicing machine with the Captive Knob (included) and splice comfortably - at NIOSH recommended 75° - while working atop ladders!