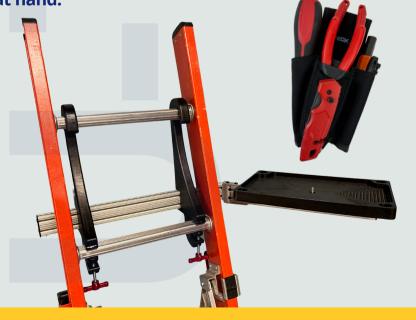

## LADDER SPLICING PLATFORM

U-TECK's new Ladder Splicing Platform solves the problem of Splicing while on a ladder!

Transporting and assembling a makeshift splicing platform while trying to maneuver up extension ladders was, in the past, a difficult and UNSAFE task.

Our ALL NEW Splicing Platform attaches directly to the ladder for a secure, stable work area that measures 13.5"x9.5". The all NEW Splicing Platform is strong (but lightweight) and can be adjusted in either direction, can be switched from Left/Right to accommodate dexterity and works with EVERY ladder we have been able to find! Secure your splicing machine with the Captive Knob (included) and splice comfortably - at NIOSH recommended 75° - while working atop ladders!

We've also included a slot to accept our5-pocket tool pouch to keep an assortment of tools conveniently at hand.