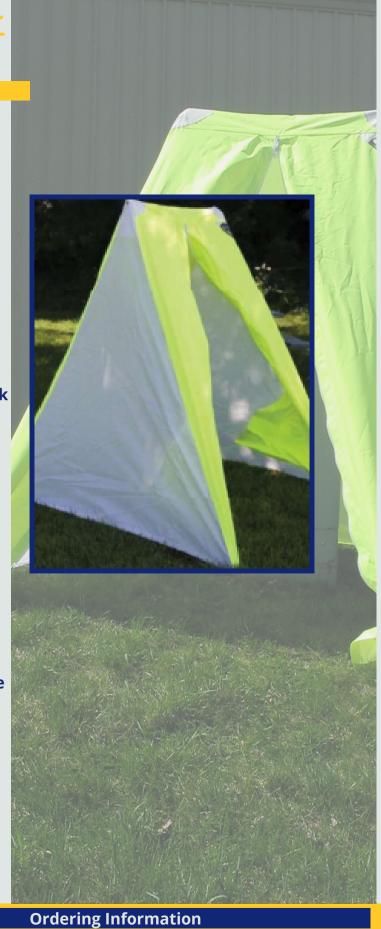

## **Cover Features:**

- White 250 Denier Coated Polyester Sidewalls
- Safety Green 300 Denier Coated Poly Door / Back
- **Urethane Coated Polyester**
- Flame Retardant CPAI 84
- **Water Repellent**
- **UV Rated**

## **Frame Features:**

- 18 Gauge Galvanized Tubing for the front legs
- **Cold Rolled Steel Hinges**
- 70% Glass Content Fiberglass rod tension frame on Rear Wall
- Pitched Roof

**Description:** Ped Pedal Tent 5' X 4'