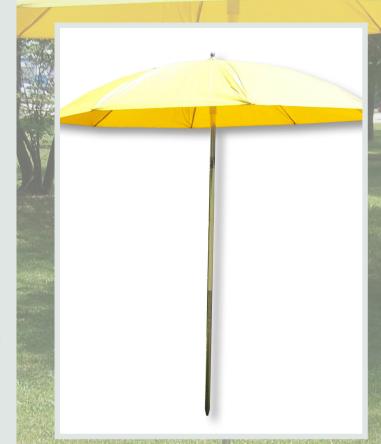

## WORK UMBRELLA

U-TECK's line of umbrellas provides an economical method of protection from the elements, rain or shine. Unique tilt-top feature allows user to shade themselves from ultraviolet sun rays any hour of the day.

## **Features:**

- Heavy-duty construction
- Reinforced vinyl canopy
- 3-position tilt optional
- Optional carrying case
- Aluminum/hardwood poles
- Pointed poles for easy set-up

Strong enough yet light enough to be used on mowers, tractors, etc.