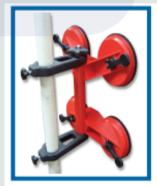

We also offer two additional accessories as options for securing your work umbrella, the suction mount and the adjustable tripod stand. Both give you more freedom when placing your umbrella on the job, whether you are working next to cabinets or on hard surfaces.

Suction Mount

Adjustable Tripod Stand