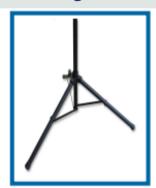

We also offer two additional accessories as options for securing your work umbrella, the suction mount and the adjustable tripod stand. Both give you more freedom when placing your umbrella on the job, whether you are working next to cabinets or on hard surfaces.

Suction Mount

Adjustable Tripod Stand