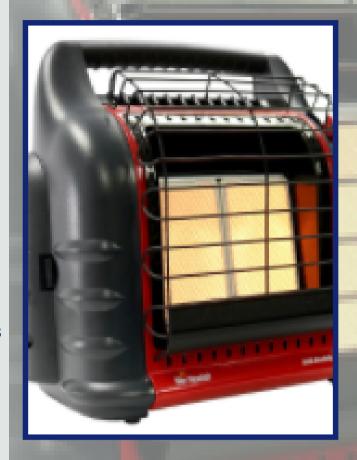

## BIG BUDDY HEATER

This patented radiant 4,000-18,000 BTU Liquid Propane heater is the perfect solution for heating up to 450 sq. ft. An integrated fan increases the heating capacity of this unit, blending radiant and convection style heat to give you the best of both worlds.

## **FEATURES:**

- Ideal for use in the Vent Tent (MID: 11351571)
- 4,000, 9,000, or 18,000 BTU per hour
- For use with propane gas
- Heats up to 450 sq. ft.
- Single control start knob
- Hi-Med-Low heat settings
- Swivel regulators
- Automatic low oxygen shut-off system (ODS)
- Accidental tip-over safety shut-off
- Connects to a 20 lb. cylinder with optional hose
- Fan operates on 4 D batteries

Two internal swivel regulators give you the ability to adapt usage from disposable cylinders to a remote gas supply with the purchase of a single hose and filter. (see below) To light the unit, simply push and rotate the knob. The built in Piezo sparking mechanism will take care of the rest. With the Oxygen Depletion Sensor (ODS) and accidental tip-over safety shut-off, you can be sure that you will enjoy years of comfortable outdoor safe heat.