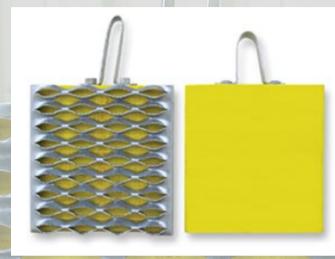

## WHEEL **CHOCKS**

U-TECK's Hardwood Wheel Chocks are made from several pieces of maple wood joined together under high pressure with waterproof glue. They are painted safety yellow with rugged, all-weather paint, sealing it from dirt, grime, and water. The galvanized hardware and handle offers long-life wear that is rust-resistant. Wheel Chocks with Steel tread offer rugged, no-skid durability with it's galvanized, 4 diamond serrated surface

## **FEATURES:**

- Maple hardwood construction
- All galvanized metal handle, nuts, and bolts
- Galvanized 4 diamond, serrated surf, steel tread
- Steel loop carrying handle
- Fits most chock storage compartments
- Either side of wheel chock can be positioned against the tire

**Hardwood Wheel** Chocks

**Hardwood Wheel Chocks with Steel Tread** 

Your Safety... Our Solutions.

Carolina 28312

**Description:** 

Hardwood Wheel Chuck with metal handle 159 Rock Hill Rd, Fayetteville, North Hardwood Wheel Chuck with Steel Tread and metal handle