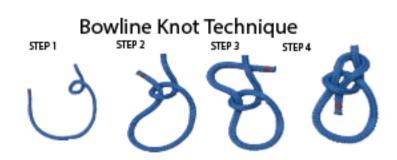

We recommend tying a simple bowline knot leaving a 3" minimum tail.

\*Always refer to your cable manufacturers recommended maximum pulling weights.

\*Always test knot for strength before using!

Pulling Sleeve Grips are also available in a package of 3!