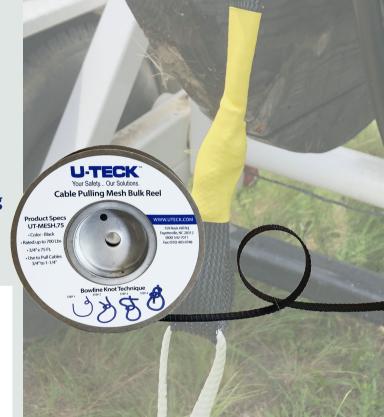

## **BULK REEL CABLE PULLING** MESH

U-TECK's NEW Cable Pulling Mesh Bulk Reel provides an easy convenient means of pulling various sizes of Fiber Optic Cable. Our convenient bulk reel allows you to cut and fashion grips when needed.

We recommend tying a simple bowline knot leaving a 3" minimum tail.

\*Always refer to your cable manufacturers recommended maximum pulling weights.

\*Always test knot for strength before using!

Pulling Sleeve Grips are also available in a package of 3!