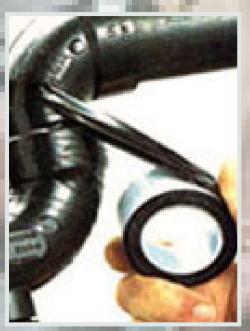

## **MAGIC WRAP**

Magic Wrap® is an Emergency Repair Kit on a Roll. A poly-butyl rubber compound, Magic Wrap® is activated when stretched. This activation causes Magic Wrap® to adhere to itself. Thus, any object which can be spiral wrapped can be repaired or sealed

## Magic Wrap® is ideal for the following repairs:

Automotive - will repair engine hoses, even fuel lines (to repair fuel lines, the white liner must be used first, then the Magic Wrap® over top of the white liner. The white liner prevents any reaction between the fuel and the Magic Wrap®.)