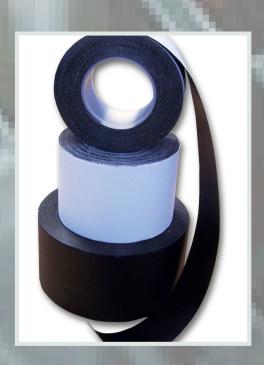

## **MAGIC WRAP**

Magic Wrap® is an Emergency Repair Kit on a Roll. A poly-butyl rubber compound, Magic Wrap® is activated when stretched. This activation causes Magic Wrap® to adhere to itself. Thus, any object which can be spiral wrapped can be repaired or sealed

sGeneral Household repairs

Sporting goods - grips for hockey sticks, tennis rackets, fishing rods

**Ordering Information** 

**Description:** 

Magic Wrap 1" x 16' (48 rolls per box) Magic Wrap 2" x 16' (24 rolls per box) Product #: