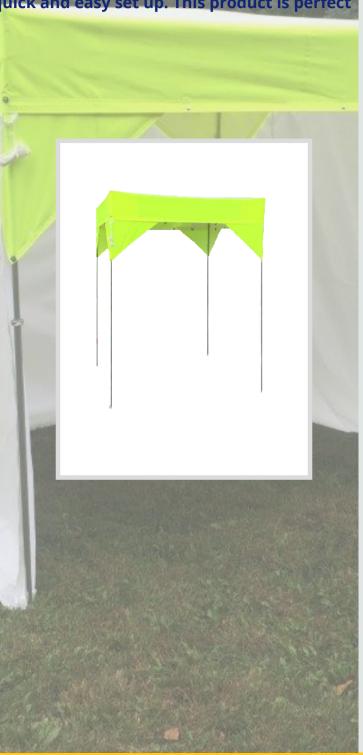

U-TECK's Canopy Tent comes with adjustable legs for a quick and easy set up. This product is perfect for a wide range of work sites such as:

- Pedestals
- Handholes
- •Open Trenches .....and so many more

## **Features:**

- Quick and easy set-up
- Many safety features
- Lightweight & compact
- Full circulation
- Non-corrosive hardware
- CPAI 84 Compliant
- Will not mildew
- Accessories Available

Add the optional Removable 3 Wall Set and place next to buildings and structures for a fully enclosed work shelter.