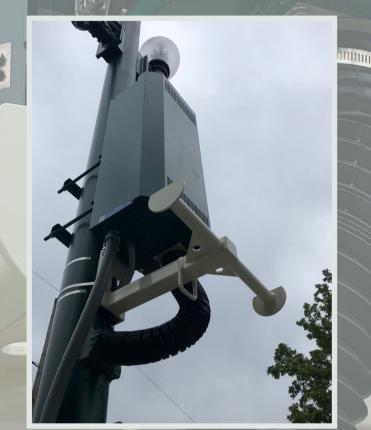

## **5G/CRAN LADDER BRACKETS**

U-TECK's CRAN Ladder Bracket was built for 5G Deployment! This custom designed Ladder Bracket Provides a Safe and Sturdy Ladder Rest onto Urban Utility Poles where Centralized Radio Access Networks (CRAN) and Other Equipment are Mounted.

## **Features:**

- Provides Correct Ladder Positioning for Techs
- Permanently attaches to poles beneath C-RAN's
- Attachment point for Safety Harness
- Powder Coated Steel and Stainless Hardware

Using the CRAN & 5G Pole Mounted Ladder Bracket means that there isn't a need for Bucket **Trucks to be Dispatched for Routine Maintenance** or for Quick Tasks thus Saving Time, Money, and **Resources. CRAN Ladder Brackets are** Permanently Mounted Beneath the Node Cabinet. Once installed, and the Ladder Correctly Deployed, the Node Cabinet can be Safely Opened, and Work Performed, providing a Safe and **Comfortable Angle to Work.** 

**5G/ C-RAN Pole Mounted Ladder Bracket** 

55910

24Lbs