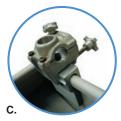

3. Place aluminum bracket over rail of box with set screws facing inside.

4. Firmly tighten set screws with hex key supplied. (See illustration B)

5. Attach 3M clamp to aluminum bracket. (See illustration C)