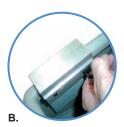

3. Place aluminum bracket over rail of box with set screws facing inside.

4. Firmly tighten set screws with hex key supplied. (See illustration B)

5. Attach 3M clamp to aluminum bracket. (See illustration C)