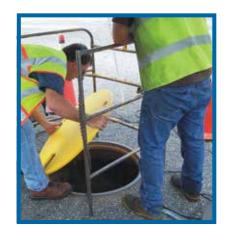

Often splicing crews working inside splicing trailers beside a manhole need to provide additional fall-in protection from the public as well as the crew members themselves. Additionally, both types of Safe-T Lids Covers are also a great accessory for Utility Locators, who often must connect their equipment to the cables

located in an existing man or hand hole while often leaving it unattended and unprotected.

We offer a choice of three sizes of Safe-T Lid Temporary Covers to fit the following manhole size: 24", 28", 32", 36", and 38". The Safe-T Lid Temporary Covers for Handholes are available to fit the two most common handhole sizes: 24" x 36" and 30" x 48".