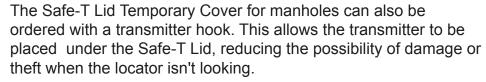

Often splicing crews working inside splicing trailers beside a manhole need to provide additional fall-in protection from the public as well as the crew members themselves. Additionally, both types of Safe-T Lids Covers are also a great accessory for Utility Locators, who often must connect their equipment to the cables

located in an existing man or hand hole while often leaving it unattended and unprotected.

We offer a choice of three sizes of Safe-T Lid Temporary Covers to fit the following manhole size: 24", 28", 32", 36", and 38". The Safe-T Lid Temporary Covers for Handholes are available to fit the two most common handhole sizes: 24" x 36" and 30" x 48".