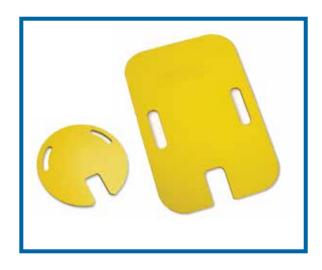

#### **Features**

- Available for use with Manholes or Handholes
- Made from high impact resistant polyethylene
- · Environmentally stabilized to resist fading
- · Lightweight and easily stored
- · Custom sizes available

Designed with complete safety in mind, U-TECK's Safe-T Lid Temporary Covers provide fall-in protection while you perform various functions with a manhole or handhole lid removed.

Our Safe-T Lids are lightweight, yet very strong. Constructed from environmentally stabilized, high impact resistant polyethylene, it is strong enough to support over 400 lbs. of direct weight.

Featured on both the manhole and handhole temporary covers are openings along the edge large enough to accommodate cables that extend out of the hole, and two hand openings for easy transport, placement and removal.