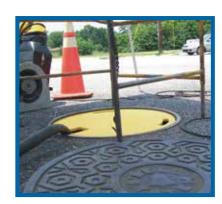

Designed with complete safety in mind, U-TECK's Safe-T Lid Temporary Covers provide fall-in protection while you perform various functions with a manhole or handhole lid removed.

Our Safe-T Lids are lightweight, yet very strong. Constructed from environmentally stabilized, high impact resistant polyethylene, it is strong enough to support over 400 lbs. of direct weight.

Featured on both the manhole and handhole temporary covers are openings along the edge large enough to accommodate cables that extend out of the hole, and two hand openings for easy transport, placement and removal.